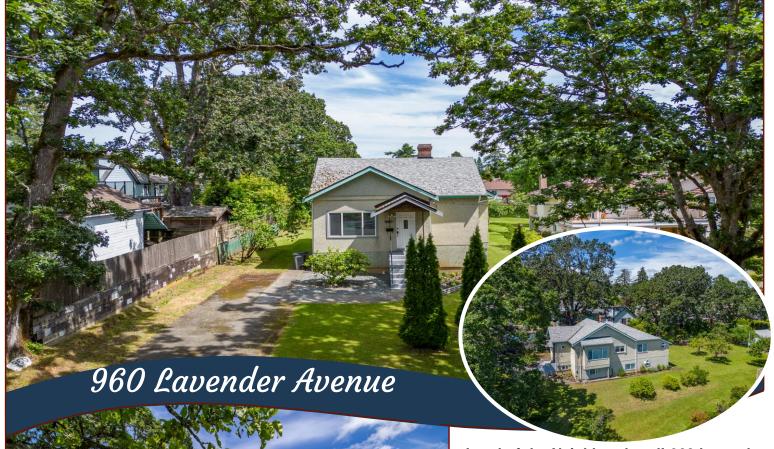

### Legacy Property!

Jewel of the Neighbourhood! 960 Lavender Ave. has been owned & loved by the same family for over 60 years! This is truly a unique offering, situated on a massive 0.26 acres of level, sunny, landscaped property, at the end of a quiet cul-de-sac. The 4BR, approximately 2200-sqft, character home was constructed in 1925 & has been very well maintained over time, with all of the key elements updated. Giant 9'6" ceilings on the main floor allow for streaming natural light & make the home feel much larger. Lower floor has 6'6" ceilings, 2BR, 1BA, plus a sizable rec room & laundry. Immaculately cared for inside & out, this home & property are move-in ready. Cosmetic updating should be very straightforward & there is potential to add real value here. Established gardens, with mature pear, apple, plum & fig frees, plus a detached 14'x12' garden shed. There is even an authentic outdoor wood-fired brick oven! Don't let this once in a lifetime opportunity pass you by!