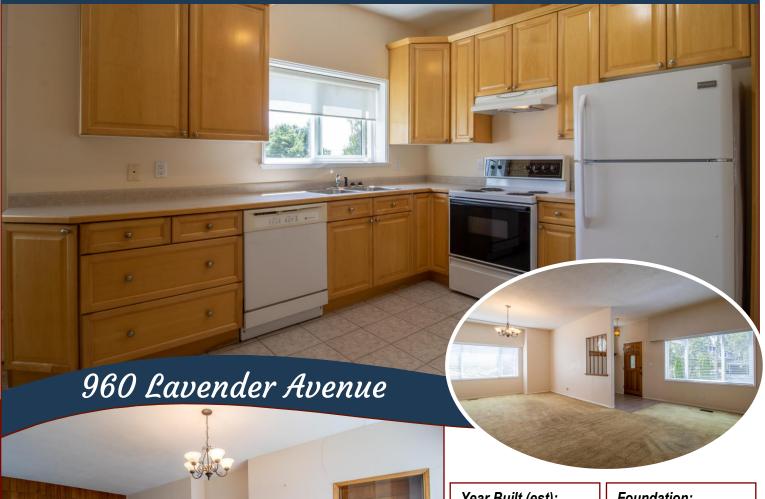

### Legacy Property!

Jewel of the Neighbourhood! 960 Lavender Ave. has been owned & loved by the same family for over 60 years! This is truly a unique offering, situated on a massive 0.26 acres of level, sunny, landscaped property, at the end of a quiet cul-de-sac. The 4BR, approximately 2200-sqft, character home was constructed in 1925 & has been very well maintained over time, with all of the key elements updated. Giant 9'6" ceilings on the main floor allow for streaming natural light & make the home feel much larger. Lower floor has 6'6" ceilings, 2BR, 1BA, plus a sizable rec room & laundry. Immaculately cared for inside & out, this home & property are move-in ready. Cosmetic updating should be very straightforward & there is potential to add real value here. Established gardens, with mature pear, apple, plum & fig frees, plus a detached 14'x12' garden shed. There is even an authentic outdoor wood-fired brick oven! Don't let this once in a lifetime opportunity pass you by!

# Property Details

Year Built (est):

1925

Lot Acres: 0.26

Bedrooms: 4

Bathrooms: 2

Fin SqFt: 2,200

**Bsmt:** 6'.6"