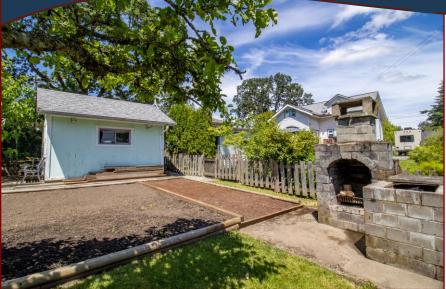

### Legacy Property!

Jewel of the Neighbourhood! 960 Lavender Ave. has been owned & loved by the same family for over 60 years! This is truly a unique offering, situated on a massive 0.26 acres of level, sunny, landscaped property, at the end of a quiet cul-de-sac. The 4BR, approximately 2200-sqft, character home was constructed in 1925 & has been very well maintained over time, with all of the key elements updated. Giant 9'6" ceilings on the main floor allow for streaming natural light & make the home feel much larger. Lower floor has 6'6" ceilings, 2BR, 1BA, plus a sizable rec room & laundry. Immaculately cared for inside & out, this home & property are move-in ready. Cosmetic updating should be very straightforward & there is potential to add real value here. Established gardens, with mature pear, apple, plum & fig frees, plus a detached 14'x12' garden shed. There is even an authentic outdoor wood-fired brick oven! Don't let this once in a lifetime opportunity pass you by!

Water: Municipal

Waste: Sewer

**Detached Garden** 

Shed

Foundation:

Concrete Poured

Roof: Asphalt

Ext Fin: Stucco

#### Lot Features:

- Landscaped
- Fruit Trees
- Wood Fired Oven
- Total Privacy
- Fenced garden

Pender Island • Saturna Island • Vancouver Island www.DocksideRealty.ca info@DocksideRealty.ca • 250-629-3383